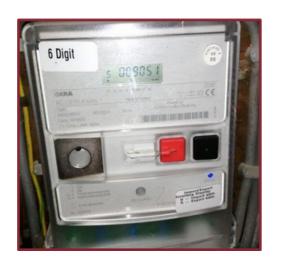

## For meters that look like this:

For this type of meter which has a red and a black button, you don't need to do anything. This meter rotates between the 2 readings automatically every 10 seconds.

The '0' amount is the IMPORT reading

The '5' amount is the EXPORT reading