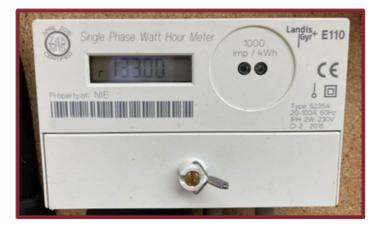

## Reading your electricity export meter

You will have 2 meters located at your home.

One of these meters will be installed by NIE Networks and will state 'Property of NIE' on the front. This will be your Export Meter.

# **Export Meter**

This meter will show both import and export readings. You are looking for EXPORT readings only.

To familiarise yourself with taking a meter reading, please watch this short video about Action Renewables <u>meter readings</u>:

## Meters are read from left to right.



### For meters that look like this:

To display your EXPORT reading, you will need to do the following:

- Press the blue button repeatedly until the display unit shows a '5' followed by a series of numbers
- The numbers shown are your EXPORT reading.



## For meters that look like this:

The 'T' reading is the amount of imported units

# The 'R' reading is the amount of exported units

The display will alternate between both readings for approximately 10 seconds each. There is no button to press.





## For meters that look like this:

For this type of meter which has a red and a black button, you don't need to do anything. This meter rotates between the 2 readings automatically every 10 seconds.

The '0' amount is the IMPORT reading

The '5' amount is the EXPORT reading



### For meters that look like this:

To read your EXPORT reading, you will need to press the blue button repeatedly, which will take you through the settings for: time/date/rates,1,2,3 and 4.

A reading will appear on the display with the symbol  $\Sigma$  – this i