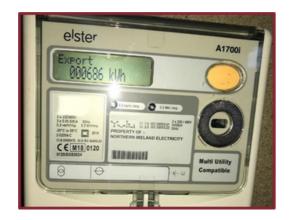

### For customers with Elster meters

Press the yellow button until you see the word 'Export', this will be your export reading.

Should you require additional assistance with your meter reading, please contact a member of the microgeneration team on telephone number: 028 9072 7760 (option 1).