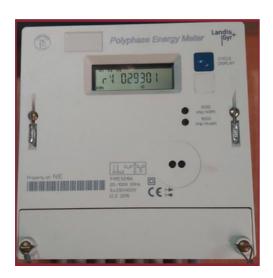

## For meters that look like this:

The 'T' reading is the amount of imported units

# The 'R' reading is the amount of exported units

The display will alternate between both readings for approximately 10 seconds each. There is no button to press.