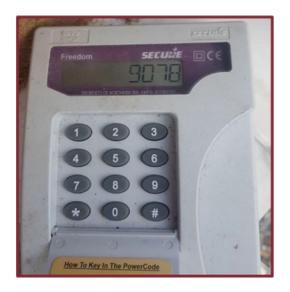

# For customers with keypad meters

This meter is known as a Freedom unit.

To take your EXPORT reading, please press the number '9' x 3 times.

The display will then show the word IMP Units (IMPORT units) first followed by EXP Units.

This is your EXPORT reading