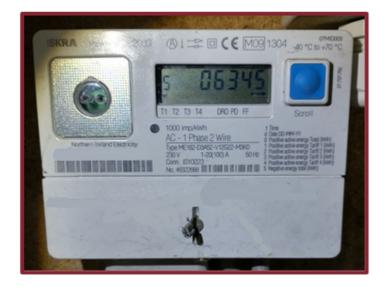

### For meters that look like this:

To display your EXPORT reading, you will need to do the following:

- Press the blue button repeatedly until the display unit shows a '5' followed by a series of numbers
- The numbers shown are your EXPORT reading.