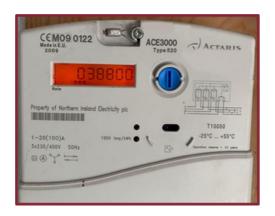

## For meters that look like this:

The 'T' reading is the amount of imported units

# The 'R' reading is the amount of exported units

The display will alternate between both readings for approximately 10 seconds each. There is no button to press.